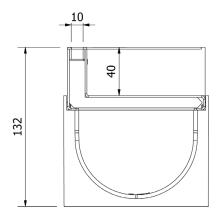

## **Dimensions and features**

| Length (mm)                   | 1000                       |
|-------------------------------|----------------------------|
| Width External/Internal (mm)  | 120 / 95                   |
| Height External/Internal (mm) | 132 / 70                   |
| Outlets                       | Vertical outlet Ø110 / Ø75 |
| Channel body material         | PP-PE                      |
| Frame                         | integrated                 |
| Grating material              | Galvanized steel           |
| Grating slot dimension (mm)   | Slot 10mm                  |
| Grating surface finishing     | Galvanized                 |
| Weight (Kg)                   | 4,2                        |
| Resistance (Norm EN1433)      | B 125                      |