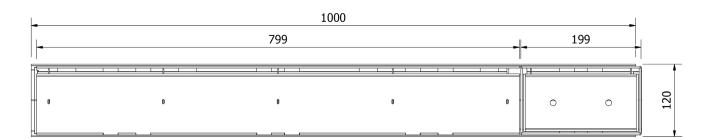

## **Dimensions and features**

| Length (mm)                   | 1000                       |
|-------------------------------|----------------------------|
| Width External/Internal (mm)  | 120 / 95                   |
| Height External/Internal (mm) | 132 / 70                   |
| Outlets                       | Vertical outlet Ø110 / Ø75 |
| Channel body material         | PP-PE                      |
| Frame                         | integrated                 |
| Grating material              | Galvanized steel           |
| Grating slot dimension (mm)   | Slot 10mm                  |
| Grating surface finishing     | Galvanized                 |
| Weight (Kg)                   | 4,2                        |
| Resistance (Norm EN1433)      | B 125                      |