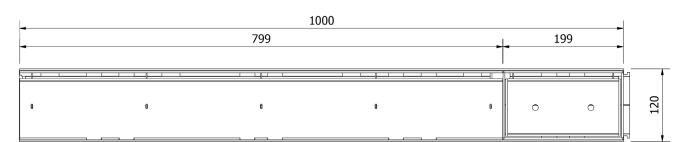

## **Dimensions and features**

| Length (mm)                   | 1000                       |
|-------------------------------|----------------------------|
| Width External/Internal (mm)  | 120 / 95                   |
| Height External/Internal (mm) | 112 / 70                   |
| Outlets                       | Vertical outlet Ø110 / Ø75 |
| Channel body material         | PP-PE                      |
| Frame                         | integrated                 |
| Grating material              | Stainless steel            |
| Grating slot dimension (mm)   | Slot 10mm                  |
| Grating surface finishing     | polished                   |
| Weight (Kg)                   | 3,5                        |
| Resistance (Norm EN1433)      | A 15                       |