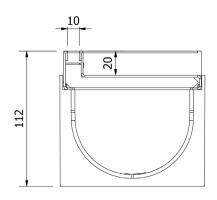

## **Dimensions and features**

| Length (mm)                   | 1000                       |
|-------------------------------|----------------------------|
| Width External/Internal (mm)  | 120 / 95                   |
| Height External/Internal (mm) | 112 / 70                   |
| Outlets                       | Vertical outlet Ø110 / Ø75 |
| Channel body material         | PP-PE                      |
| Frame                         | integrated                 |
| Grating material              | Stainless steel            |
| Grating slot dimension (mm)   | Slot 10mm                  |
| Grating surface finishing     | polished                   |
| Weight (Kg)                   | 3,5                        |
| Resistance (Norm EN1433)      | A 15                       |