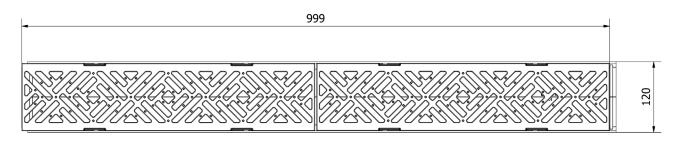

## **Dimensions and features**

| Length (mm)                   | 1000                       |
|-------------------------------|----------------------------|
| Width External/Internal (mm)  | 120 / 95                   |
| Height External/Internal (mm) | 92 / 70                    |
| Outlets                       | Vertical outlet Ø110 / Ø75 |
| Channel body material         | PP-PE                      |
| Frame                         | integrated                 |
| Grating material              | Ductile iron               |
| Grating slot dimension (mm)   | Slot 8mm                   |
| Grating surface finishing     | Black paint                |
| Weight (Kg)                   | 5,55                       |
| Resistance (Norm EN1433)      | B 125                      |