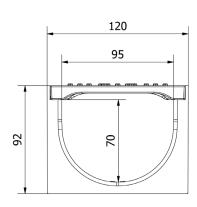

## **Dimensions and features**

| Length (mm)                   | 1000                       |
|-------------------------------|----------------------------|
| Width External/Internal (mm)  | 120 / 95                   |
| Height External/Internal (mm) | 92 / 70                    |
| Outlets                       | Vertical outlet Ø110 / Ø75 |
| Channel body material         | PP-PE                      |
| Frame                         | integrated                 |
| Grating material              | Ductile iron               |
| Grating slot dimension (mm)   | Slot 8mm                   |
| Grating surface finishing     | Black paint                |
| Weight (Kg)                   | 5,55                       |
| Resistance (Norm EN1433)      | B 125                      |