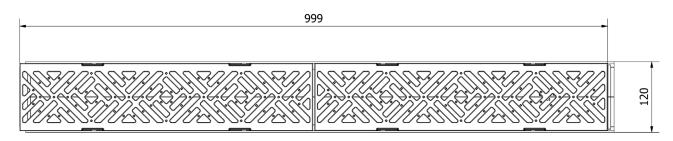

## **Dimensions and features**

| Length (mm)                   | 1000                       |
|-------------------------------|----------------------------|
| Width External/Internal (mm)  | 120 / 95                   |
| Height External/Internal (mm) | 92 / 70                    |
| Outlets                       | Vertical outlet Ø110 / Ø75 |
| Channel body material         | PP-PE                      |
| Frame                         | integrated                 |
| Grating material              | Ductile iron               |
| Grating slot dimension (mm)   | Slot 8mm                   |
| Grating surface finishing     | Black paint                |
| Weight (Kg)                   | 5,55                       |
| Resistance (Norm EN1433)      | B 125                      |