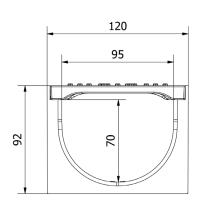

## **Dimensions and features**

| Length (mm)                   | 1000                       |
|-------------------------------|----------------------------|
| Width External/Internal (mm)  | 120 / 95                   |
| Height External/Internal (mm) | 92 / 70                    |
| Outlets                       | Vertical outlet Ø110 / Ø75 |
| Channel body material         | PP-PE                      |
| Frame                         | integrated                 |
| Grating material              | Ductile iron               |
| Grating slot dimension (mm)   | Slot 8mm                   |
| Grating surface finishing     | Black paint                |
| Weight (Kg)                   | 5,55                       |
| Resistance (Norm EN1433)      | B 125                      |