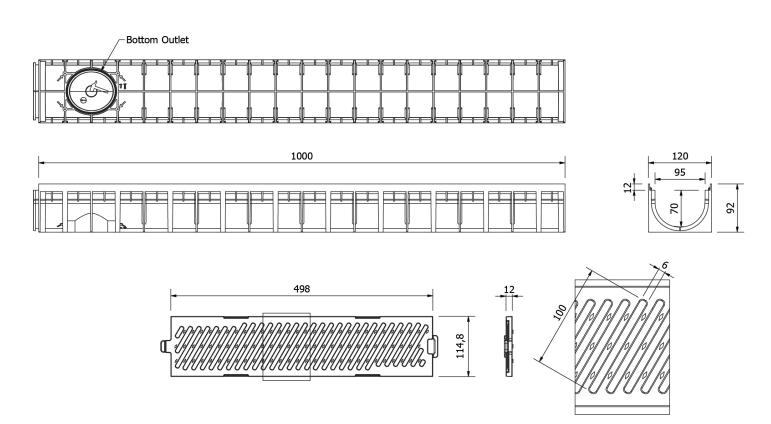

## **Dimensions and features**

| Length (mm)                   | 1000                       |
|-------------------------------|----------------------------|
| Width External/Internal (mm)  | 120 / 95                   |
| Height External/Internal (mm) | 92 / 70                    |
| Outlets                       | Vertical outlet Ø110 / Ø75 |
| Channel body material         | PP-PE                      |
| Frame                         | integrated                 |
| Grating material              | Ductile iron               |
| Grating slot dimension (mm)   | Slot 6 mm                  |
| Grating surface finishing     | Black paint                |
| Weight (Kg)                   | 5,55                       |
| Resistance (Norm EN1433)      | B 125                      |