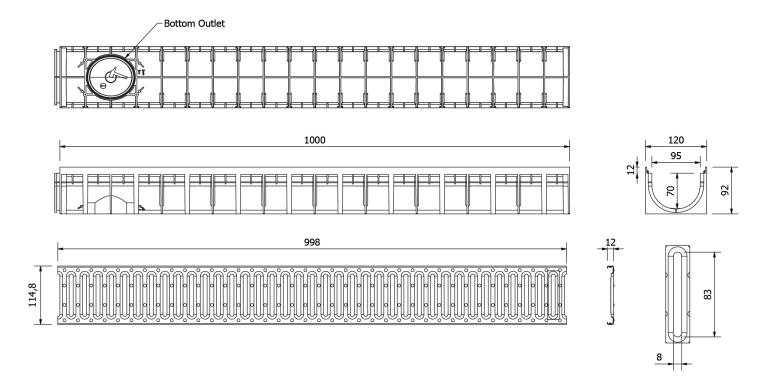

## **Dimensions and features**

| Length (mm)                   | 1000                       |
|-------------------------------|----------------------------|
| Width External/Internal (mm)  | 120 / 95                   |
| Height External/Internal (mm) | 92 / 70                    |
| Outlets                       | Vertical outlet Ø110 / Ø75 |
| Channel body material         | PP-PE                      |
| Frame                         | integrated                 |
| Grating material              | Galvanized steel           |
| Grating slot dimension (mm)   | Slot 8mm                   |
| Grating surface finishing     | Galvanized                 |
| Weight (Kg)                   | 1,08                       |
| Resistance (Norm EN1433)      | A 15                       |