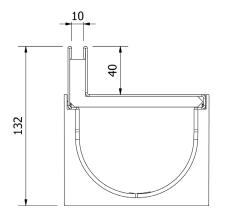

#### **Dimensions and features**

| Length (mm)                   | 1000                       |
|-------------------------------|----------------------------|
| Width External/Internal (mm)  | 120 / 95                   |
| Height External/Internal (mm) | 132 / 70                   |
| Outlets                       | Vertical outlet Ø110 / Ø75 |
| Channel body material         | PP-PE                      |
| Frame                         | integrated                 |
| Grating material              | Galvanized steel           |
| Grating slot dimension (mm)   | Slot 10mm                  |
| Grating surface finishing     | Galvanized                 |
| Weight (Kg)                   | 3,8                        |
| Resistance (Norm EN1433)      | В 125                      |