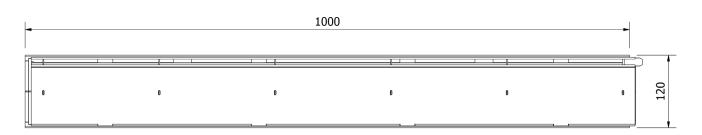

#### **Dimensions and features**

| Length (mm)                   | 1000                       |
|-------------------------------|----------------------------|
| Width External/Internal (mm)  | 120 / 95                   |
| Height External/Internal (mm) | 132 / 70                   |
| Outlets                       | Vertical outlet Ø110 / Ø75 |
| Channel body material         | PP-PE                      |
| Frame                         | integrated                 |
| Grating material              | Galvanized steel           |
| Grating slot dimension (mm)   | Slot 10mm                  |
| Grating surface finishing     | Galvanized                 |
| Weight (Kg)                   | 3,8                        |
| Resistance (Norm EN1433)      | В 125                      |