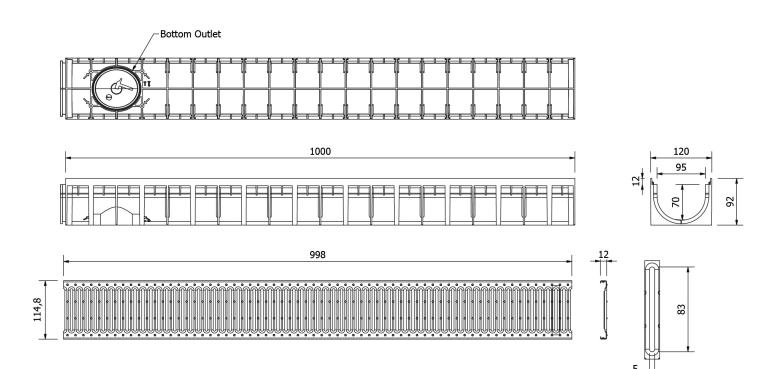

## MUFLE 4ALL H92 combined with

## **PORTOFINO Galvanized steel grating**

## **Dimensions and features**

| Length (mm)                   | 1000                       |
|-------------------------------|----------------------------|
| Width External/Internal (mm)  | 120 / 95                   |
| Height External/Internal (mm) | 92 / 70                    |
| Outlets                       | Vertical outlet Ø110 / Ø75 |
| Channel body material         | PP-PE                      |
| Frame                         | integrated                 |
| Grating material              | Galvanized steel           |
| Grating slot dimension (mm)   | Slot 5 mm                  |
| Grating surface finishing     | Galvanized                 |
| Weight (Kg)                   | 1,08                       |
| Resistance (Norm EN1433)      | A 15                       |