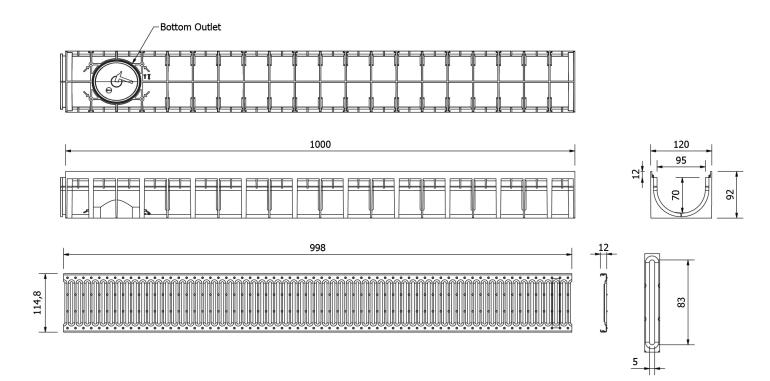

## **Dimensions and features**

| Length (mm)                   | 1000                         |
|-------------------------------|------------------------------|
| Width External/Internal (mm)  | 120 / 95                     |
| Height External/Internal (mm) | 92 / 70                      |
| Outlets                       | Bottom Outlet Ø100/110 - Ø75 |
| Channel body material         | PP-PE                        |
| Frame                         | integrated                   |
| Grating material              | Stainless steel              |
| Grating slot dimension (mm)   | Slot 5 mm                    |
| Grating surface finishing     | polished                     |
| Weight (Kg)                   | 1,08                         |
| Resistance (Norm EN1433)      | A 15                         |