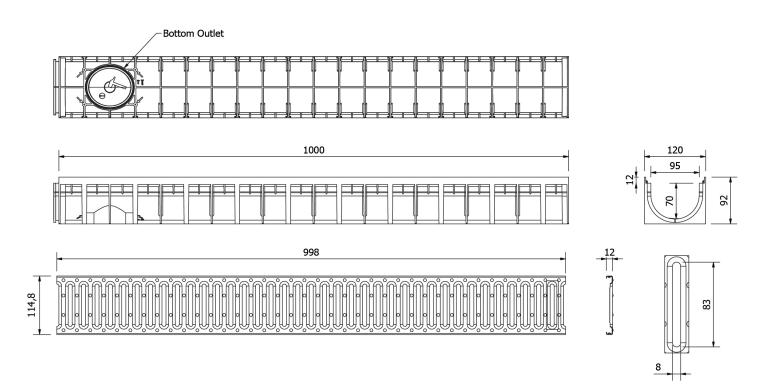

## **Dimensions and features**

| Length (mm)                   | 1000                       |
|-------------------------------|----------------------------|
| Width External/Internal (mm)  | 120 / 95                   |
| Height External/Internal (mm) | 92 / 70                    |
| Outlets                       | Vertical outlet Ø110 / Ø75 |
| Channel body material         | PP-PE                      |
| Frame                         | integrated                 |
| Grating material              | Stainless steel            |
| Grating slot dimension (mm)   | Slot 8mm                   |
| Grating surface finishing     | polished                   |
| Weight (Kg)                   | 1,08                       |
| Resistance (Norm EN1433)      | A 15                       |