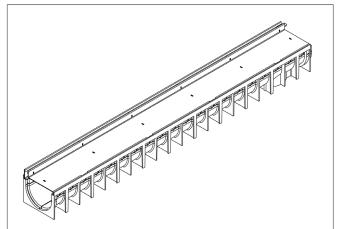

## MUFLE 4ALL H92 combined with

## Stainless steel SlotTop H20 grating

Black:
Grey:

613310