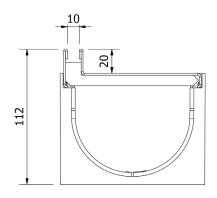

## **Dimensions and features**

| Length (mm)                   | 1000                       |
|-------------------------------|----------------------------|
| Width External/Internal (mm)  | 120 / 95                   |
| Height External/Internal (mm) | 112 / 68                   |
| Outlets                       | Vertical outlet Ø110 / Ø75 |
| Channel body material         | PP-PE                      |
| Frame                         | integrated                 |
| Grating material              | Stainless steel            |
| Grating slot dimension (mm)   | Slot 10mm                  |
| Grating surface finishing     | polished                   |
| Weight (Kg)                   | 3,3                        |
| Resistance (Norm EN1433)      | A 15                       |