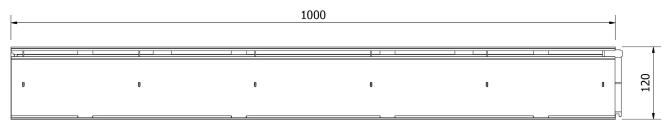

## **Dimensions and features**

| Length (mm)                   | 1000                       |
|-------------------------------|----------------------------|
| Width External/Internal (mm)  | 120 / 95                   |
| Height External/Internal (mm) | 112 / 68                   |
| Outlets                       | Vertical outlet Ø110 / Ø75 |
| Channel body material         | PP-PE                      |
| Frame                         | integrated                 |
| Grating material              | Stainless steel            |
| Grating slot dimension (mm)   | Slot 10mm                  |
| Grating surface finishing     | polished                   |
| Weight (Kg)                   | 3,3                        |
| Resistance (Norm EN1433)      | A 15                       |