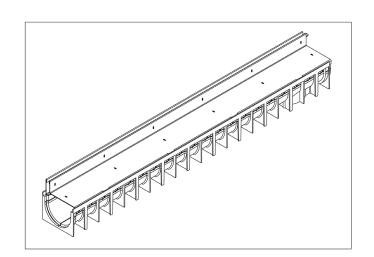

## MUFLE 4ALL H92 combined with

## Stainless steel SlotTop H40 grating

Grey:

**Black:** 