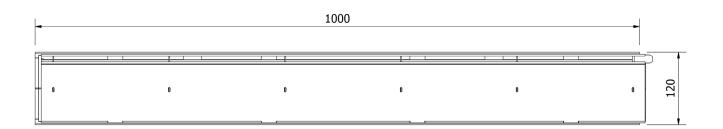

## **Dimensions and features**

| Length (mm)                   | 1000                       |
|-------------------------------|----------------------------|
| Width External/Internal (mm)  | 120 / 95                   |
| Height External/Internal (mm) | 132 / 68                   |
| Outlets                       | Vertical outlet Ø110 / Ø75 |
| Channel body material         | PP-PE                      |
| Frame                         | integrated                 |
| Grating material              | Stainless steel            |
| Grating slot dimension (mm)   | Slot 10mm                  |
| Grating surface finishing     | polished                   |
| Weight (Kg)                   | 3,8                        |
| Resistance (Norm EN1433)      | B 125                      |