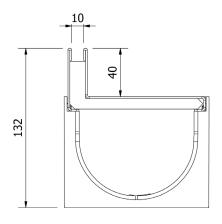

## **Dimensions and features**

| Length (mm)                   | 1000                       |
|-------------------------------|----------------------------|
| Width External/Internal (mm)  | 120 / 95                   |
| Height External/Internal (mm) | 132 / 68                   |
| Outlets                       | Vertical outlet Ø110 / Ø75 |
| Channel body material         | PP-PE                      |
| Frame                         | integrated                 |
| Grating material              | Stainless steel            |
| Grating slot dimension (mm)   | Slot 10mm                  |
| Grating surface finishing     | polished                   |
| Weight (Kg)                   | 3,8                        |
| Resistance (Norm EN1433)      | B 125                      |