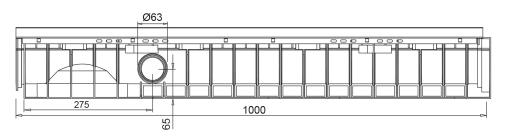

## Dimensions and features

N.B. Dimensions and weights are subjected to the normal tolerances of the manufacturing

Length (mm)1000External width (mm)208External high (mm)156Internal width (mm)150Internal height (mm)100

Outlets 2xØ63 (lateral), 1xØ160/110 (bottom)

Material HD-PE
Weight (Kg) 4.90
Drainage section (cm²) 127.32
Capacity (dm³ = litri) 12.73