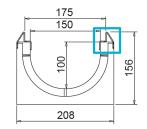

## Dimensions and features

N.B. Dimensions and weights are subjected to the normal tolerances of the manufacturing

Length (mm)1000External width (mm)208External high (mm)156Internal width (mm)150Internal height (mm)100