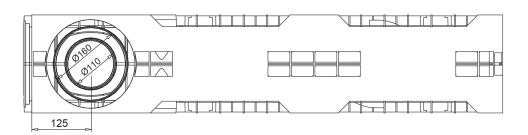

Outlets 2xØ63 (lateral), 1xØ160/110 (bottom)

Material HD-PE
Weight (Kg) 4.90
Drainage section (cm²) 127.32
Capacity (dm³ = litri) 12.73